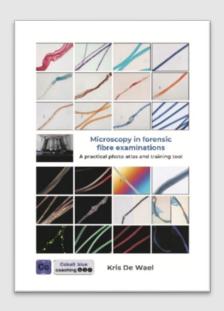

## Microscopy in forensic fibre examinations

## A practical photo atlas and training tool

| Order information                                                           |            |  |                      |             |  |
|-----------------------------------------------------------------------------|------------|--|----------------------|-------------|--|
| Date                                                                        | DD/MM/2021 |  | Order/invoice number | leave empty |  |
| I confirm the order of # copy/ies. This/these book(s) should be shipped to: |            |  |                      |             |  |
| Full name (first and surname)                                               |            |  |                      |             |  |
| Company name   Affiliation  <br>Institution   Private use                   |            |  |                      |             |  |
| Full postal adress for shipping                                             |            |  |                      |             |  |
| Street and House number                                                     |            |  |                      |             |  |
| or Post office box                                                          |            |  |                      |             |  |
| City, State and Zip code                                                    |            |  |                      |             |  |
| Country                                                                     |            |  |                      |             |  |
| Customer contact information                                                |            |  |                      |             |  |
| Phone nr, incl. country c                                                   | ode        |  |                      |             |  |
| E-mail adress                                                               |            |  |                      |             |  |
| Remarks                                                                     |            |  |                      |             |  |
|                                                                             |            |  |                      |             |  |

### **Product information**

- hardcover and bounded atlas (A4 size)
- 420 pages, glossy print
- over 250 high-quality, colour printed fibre images
- contains chapters on Low Power Microscopy, Bright Field Microscopy, Polarization Microscopy, Fluorescence Microscopy, Comparison Microscopy and Training in Fibre Microscopy
- with fibre identification tables for man-made, vegetable and animal fibres
- with multiple choice questions and additional fibre images for training purposes